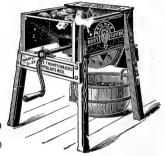

KET SEASON," we carry a heavy stock of Street and Stable Blankets, and our prices are right.

BLANKET PINS.... AXLE GREASE.—"4 Brothers," per box, 10c: per pail, 25c and \$1: "Rapid," per box, 10c AXLE OIL.—Castorine, Pints, 30c: Quarts, 50c

HARNESS OIL.—"New Departure," the best harness oil made. Pints, 35c: Quarts, 60c NEAT'S FOOT OIL .- Pints, 30c: Quarts, 50c. HARNESS DRESSING.—(Frank Miller's), Quarts

50c: Pints, 30c. SPECIAL MACHINE OIL .- Pints, 20c: Quarts,

30c. MOWING MACHINE OIL.—Bulk, per Quart, 12c and 15c: Bulk, per Gallon, 40c and 60c SEPARATOR OIL.—"Howard & Morrow's" OIL.—"Howard & Morrow's"

Best, per Gallon, 65c. GAS ENGINE OIL.-Gallon can. 75c.



# THE JOHNSON FAN MILL

The Popular Fan of New England

PRICE, - - - \$18.00

## Banner Root Cutter

## A RAPID SLICER





## Champion Root Cutter

Has one Set Fine Knives and one Set Coarse. Price \$8.00.

## National Cider Mills

| Family Mill, one curb, | 12½x12 in., | List Price |       | Net Price, | \$13.00 |
|------------------------|-------------|------------|-------|------------|---------|
| " two "                | 10 15       | " "        | 20.00 |            | 17.00   |
| <i>tt</i>              | 16x15 in.   | " "        | 28.00 |            | 24.00   |
| Giant Geared. " "      | 17x16 in.   | •• ••      | 37.50 | " "        | 32.00   |



## LARD AND WINE PRESSES

| No. 1, 1 in. screw, \$                                  | 5.75  |
|---------------------------------------------------------|-------|
| No. 2, 11/8 in. screw,                                  | 7.00  |
| No. 3, 11/4 in. screw,